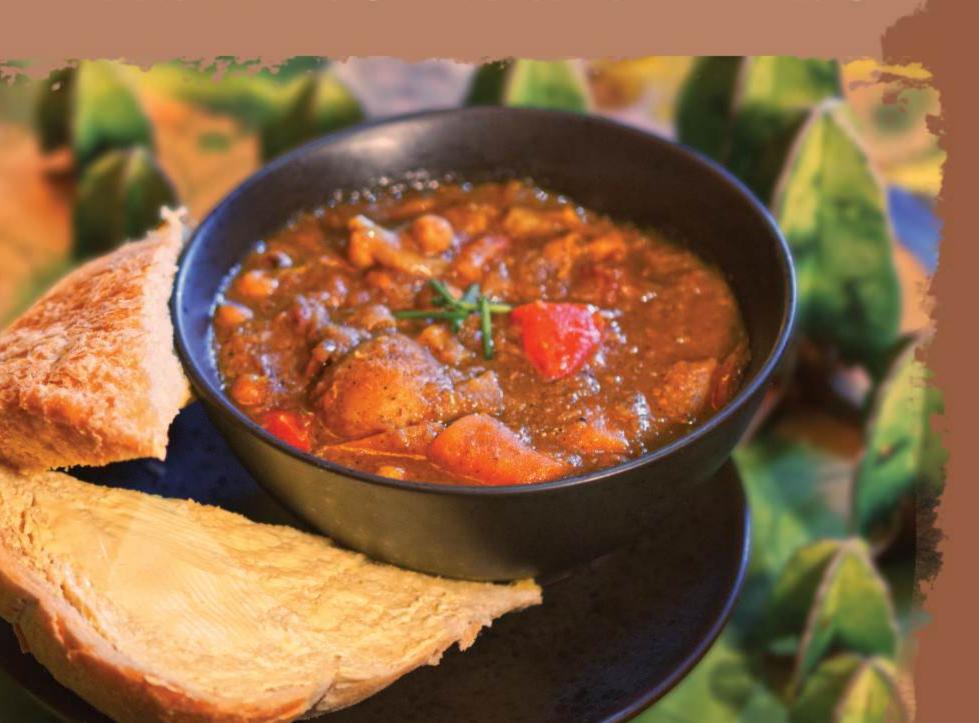

Add BBQ Pulled Pork for £4 g

Falafel Wrap Herb-packed Falafel, served in a toasted wrap with hummus, tomato, lettuce, and a rich and spicy red pepper sauce.

Chickpea Curry 13.95 House made mildly spiced vegetable and chickpea curry. Served with bread. vg gfo