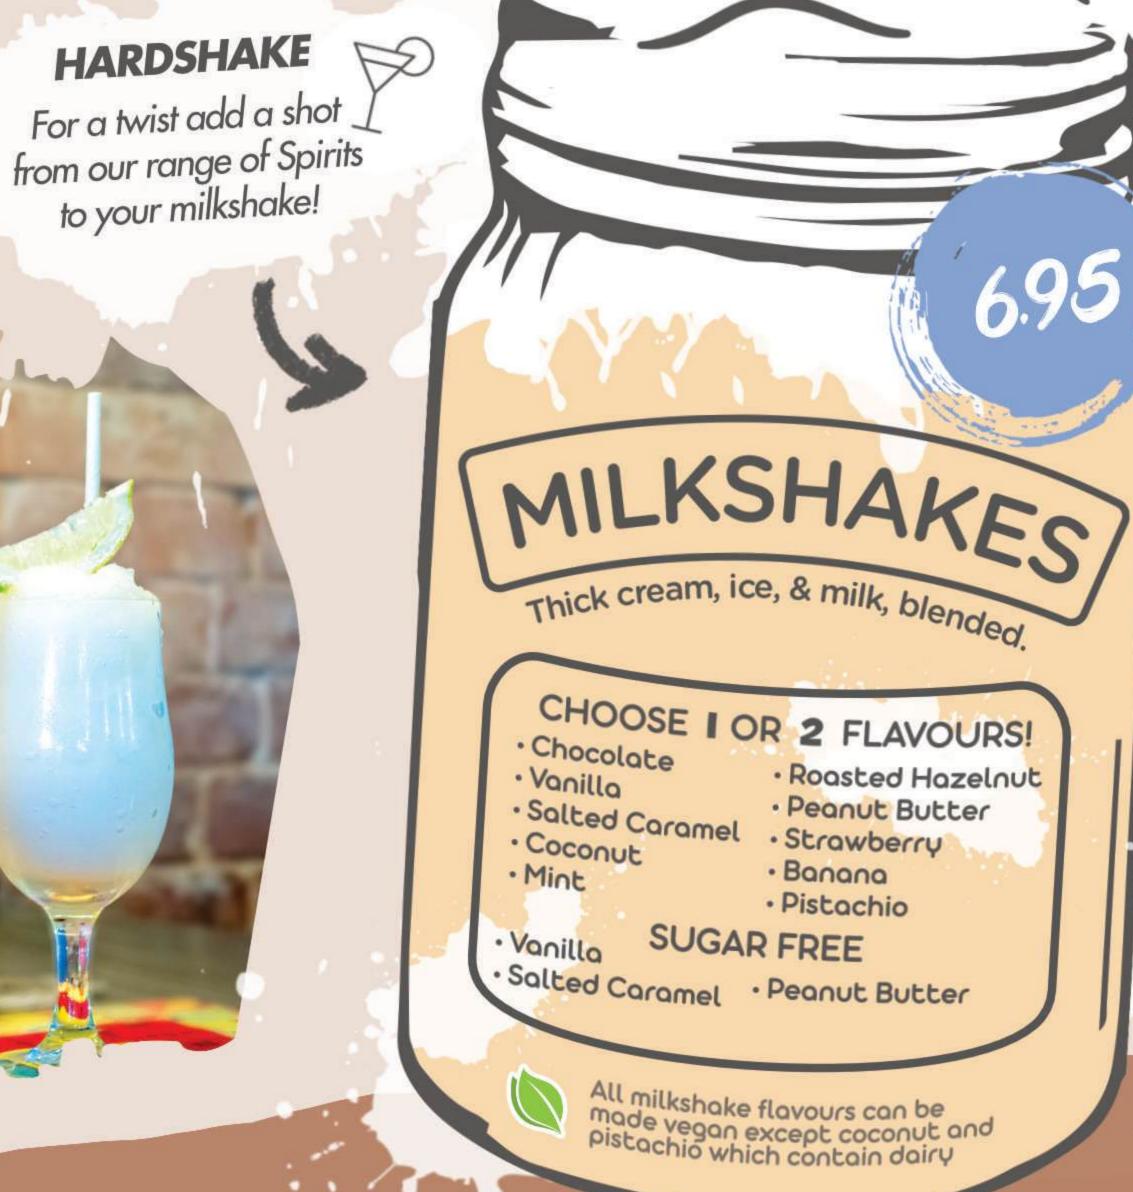

| 6.50         |
|------------------------------------------------------------------------------------------------------|--------------|
| Strawberry Lemonade vg                                                                               | 6.50         |
| Piña De Nada<br>Pineapple, coconut, brown sugar, blended<br>with ice. A non-alcoholic Piña Colada. v | 6.95         |
| Iced Latte vgo<br>Add vanilla, chocolate, caramel, or hazelnut for 95p                               | 4.95         |
| Banana Strawberry Smoothie vgo<br>Mango Raspberry Smoothie vg                                        | 6.50<br>6.50 |
| Bottled Soft Drinks (330ml) vg<br>Coca Cola<br>Coke Zero   Diet Coke   Sprite   Fanta                | 4.50<br>3.95 |

4.50



HARDSHAKE

to your milkshake!



#### MAINS

Appletizer (275ml)

Southern Fried Chicken Wrap Southern fried chicken, red pepper, lettuce, tomato, pepper mayo, served in a toasted tortilla. 11.50

**Grilled Cheese** 10.95 Grilled cheese sandwich on chunky bread with caramelized onions, and oodles of melted cheese.

Add BBQ Pulled Pork for £4 g

Falafel Wrap Herb-packed Falafel, served in a toasted wrap with hummus, tomato, lettuce, and a rich and spicy red pepper sauce.

Chickpea Curry 13.95 House made mildly spiced vegetable and chickpea curry. Served with bread. vg gfo

Roasted Red Pepper & Hummus Sandwich 9.95 Roasted red peppers, hummus and caramelized onions in lightly toasted bread. vg gfo

Salads

Rustic style salad with a mix of lettuce leaves, red pepper, red onion, carrot, cherry tomatoes, and your choice of a