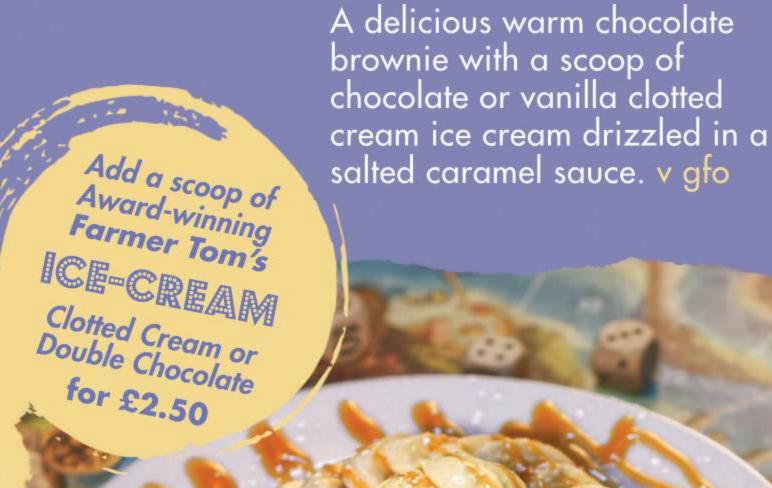

6.50

Kids Cheeseburger A kids version of our classic cheeseburger. v vgo gto

**Brownie & Ice Cream 7.95** 

Additional Kids Drink Options Apple Juice / Pineapple Juice / Milk 5.95

**Choc Nut** Deluxe Sundae

Award-winning Farmer Tom's chocolate ice cream and clotted cream ice cream, drenched with Nutella sauce, nuts, whipped cream, and a Kinder Bueno. v

Peanut Butter & 8.50 Oreo Crunch Sundae

Award-winning *Farmer Tom's* vanilla clotted cream ice cream, chocolate & peanut butter sauces, and an Oreo & peanut crumb. vgo gfo